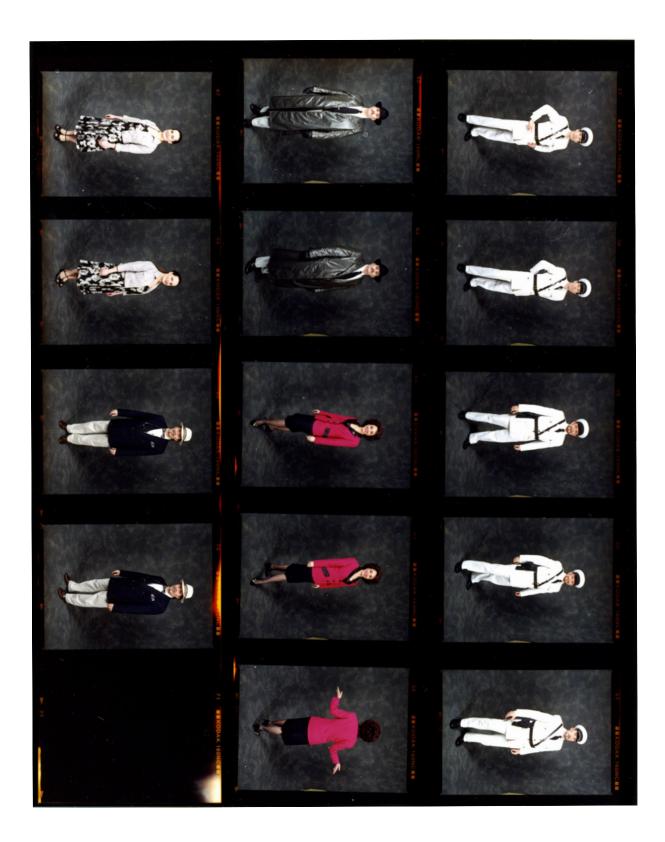

# The Consul

Music and libretto by Gian Carlo Menotti

Contact: Laura Hassell Producing Director, Portland Opera (503) 241-1407 • Ihassell@portlandopera.org

> Production photos for reference purposes only. Photos by Cory Weaver

# **Costume Information**

| # Principal Costumes  | Men  | 5 | Women | 6 |
|-----------------------|------|---|-------|---|
| # Chorus Costumes     | Men  | 0 | Women | 0 |
| # Super Costumes      | Men  | 4 | Women | 0 |
| # Children's Costumes | Boys | 0 | Girls | 0 |
| # Dancer Costumes     | Men  | 0 | Women | 0 |

#### Description of special costumes:

• Nika Magadoff's top hat and second coat. Sam Brown belts for 4 super policemen were rented and are not included with show.

# **Costume Photos**